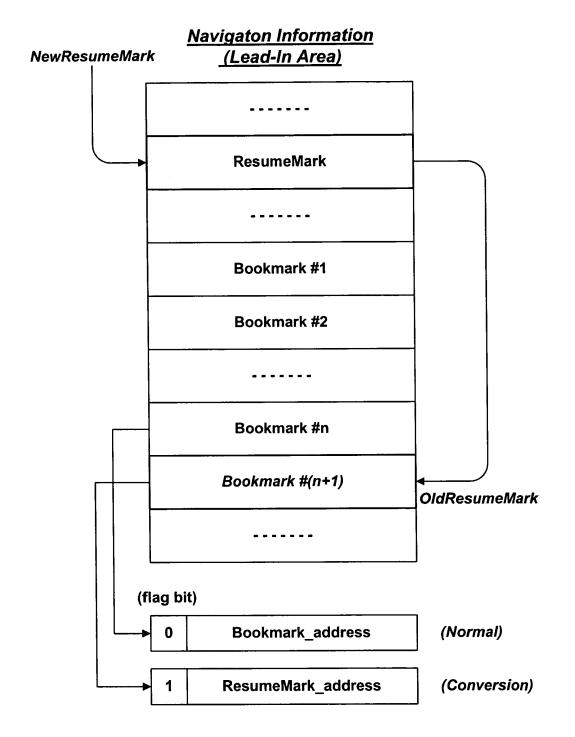

**ResumeMark Information** 

## ResumeMark Information

.

4

 $\overline{\phantom{a}}$ 

.

|            | ResumeMark #1  |         | mark_type         |
|------------|----------------|---------|-------------------|
|            | D              | .·*<br> | mark_time_stamp   |
|            | ResumeMark #2  |         | ref_to_Program_id |
| Disc_ID #1 | :              |         |                   |
|            | •              |         | L                 |
|            | ResumeMark # n |         |                   |
|            | ResumeMark #1  | •       |                   |
|            | ResumeMark #2  |         |                   |
| Disc_ID #2 |                |         |                   |
|            | :              |         |                   |
|            | ResumeMark # m |         |                   |
|            |                |         |                   |
|            |                |         |                   |